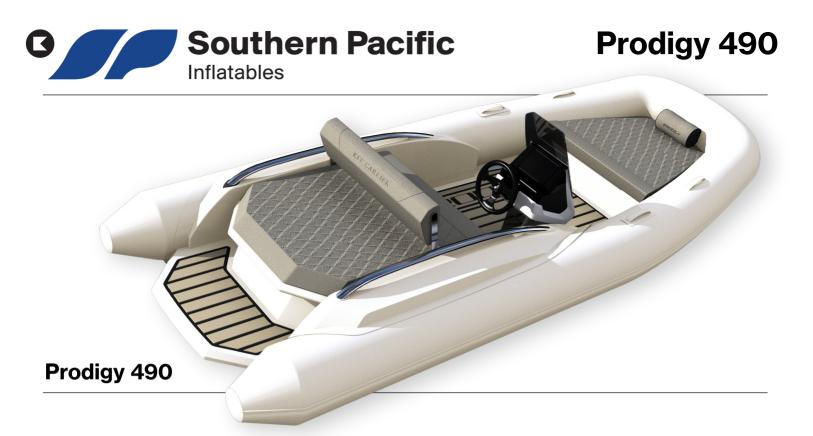

Southern Pacific has worked closely with Designer Kit Carlier to deliver a European style, luxury tender with the durability to handle Australasian conditions.

The Prodigy 490 has aesthetically sculpted shoulders, bespoke handrails and first class upholstery making her at home alongside any luxury motor yacht. The tubes are constructed from the highest quality Orca Hypalon and is powered by a 155hp German petrol state of the art jet unit by Textron.

Many modern boats struggle to fit a decent sized tender on-board due to height and weight restrictions. The Prodigy 490 is the perfect solution offering the option of a folding console to keep storage height to an absolute minimum, whilst still offering that luxury feeling.

The Prodigy employs a wide bow which provides a drier ride and more usable space on-board, and with its light weight construction method it ensures a strong robust tender that is light enough to be handled with ease.

The Prodigy 490 is the tender with it all, offering modern construction with high-tech helm controls, luxury finishes and custom upholstery with no attention lost to the sheer performance of it.

achting

## **Features**

- Modern Aesthetic
- Performance Petrol Jet Engine
- Luxury Finishes & Custom Upholstery
- High-Tech Helm Controls
- Low Stowage Height
- Lightweight
- Modern Construction
- Multiple Seating Configurations