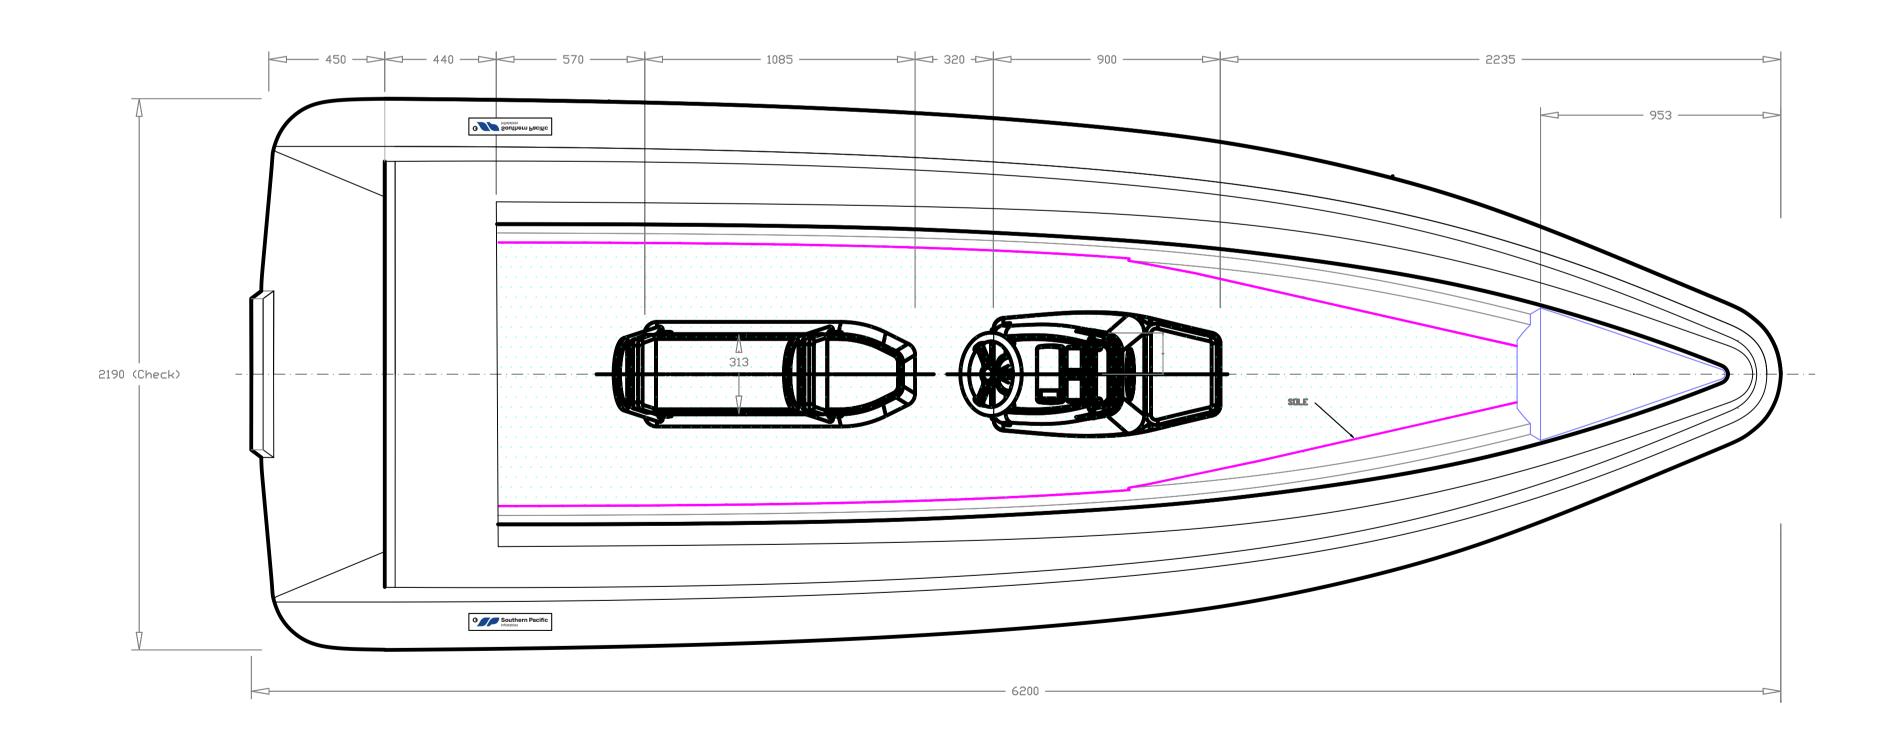

| \<br> <br> | DATE       | REVISION DETAILS | DRAWN | CHECKED |                                                                                                                                                                | TITL |
|------------|------------|------------------|-------|---------|----------------------------------------------------------------------------------------------------------------------------------------------------------------|------|
| 1          | 04/03/2024 | FOR ISSUE        | RS    | RS      | SHAW                                                                                                                                                           | SUB  |
|            |            |                  |       |         |                                                                                                                                                                |      |
|            |            |                  |       |         | YACHT DESIGN                                                                                                                                                   |      |
|            |            |                  |       |         |                                                                                                                                                                | PRO  |
|            |            |                  |       |         | EMAIL: rob@shawyachtdesign.com WEB: shawyachtdesign.com                                                                                                        |      |
|            |            |                  |       |         | THIS DRAWING IS THE PROPERTY OF SHAW YACHT DESIGN AND MUST NOT BE REPRODUCED OR USED FOR ANY PURPOSE, OTHER THAN IN CONJUNCTION WITH THE PROJECT OR DESIGN FOR | JOB  |
|            |            |                  |       |         | WHICH IT WAS DRAWN, WITHOUT THE DESIGNERS WRITTEN CONSENT.                                                                                                     |      |

| ,          | TITLE                | SEEKR |      |            |  |
|------------|----------------------|-------|------|------------|--|
|            | SUB TITLE            | GA    |      |            |  |
|            | PROJECT CO-ORDINATOR | SCALE | 1:15 | SIZE<br>A1 |  |
| D OR<br>OR | J□B No.              | 1     |      |            |  |
|            |                      |       |      |            |  |