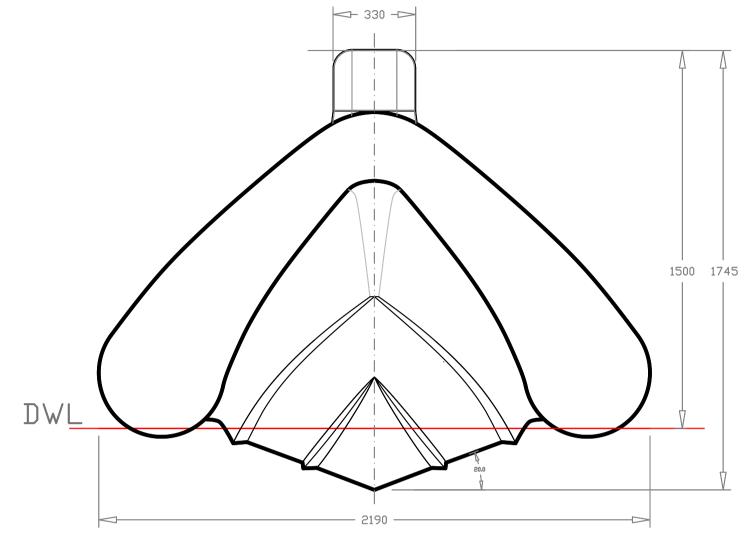

| \<br> <br> | DATE       | REVISION DETAILS | DRAWN | CHECKED |                                                                                                                                                                | TITL |
|------------|------------|------------------|-------|---------|----------------------------------------------------------------------------------------------------------------------------------------------------------------|------|
| 1          | 04/03/2024 | FOR ISSUE        | RS    | RS      | SHAW                                                                                                                                                           | SUB  |
|            |            |                  |       |         |                                                                                                                                                                |      |
|            |            |                  |       |         | YACHT DESIGN                                                                                                                                                   |      |
|            |            |                  |       |         |                                                                                                                                                                | PRO  |
|            |            |                  |       |         | EMAIL: rob@shawyachtdesign.com WEB: shawyachtdesign.com                                                                                                        |      |
|            |            |                  |       |         | THIS DRAWING IS THE PROPERTY OF SHAW YACHT DESIGN AND MUST NOT BE REPRODUCED OR USED FOR ANY PURPOSE, OTHER THAN IN CONJUNCTION WITH THE PROJECT OR DESIGN FOR | JOB  |
|            |            |                  |       |         | WHICH IT WAS DRAWN, WITHOUT THE DESIGNERS WRITTEN CONSENT.                                                                                                     |      |

| ,          | TITLE                | SEEKR |      |            |  |
|------------|----------------------|-------|------|------------|--|
|            | SUB TITLE            | GA    |      |            |  |
|            | PROJECT CO-ORDINATOR | SCALE | 1:15 | SIZE<br>A1 |  |
| D OR<br>OR | J□B No.              | 1     |      |            |  |
|            |                      |       |      |            |  |