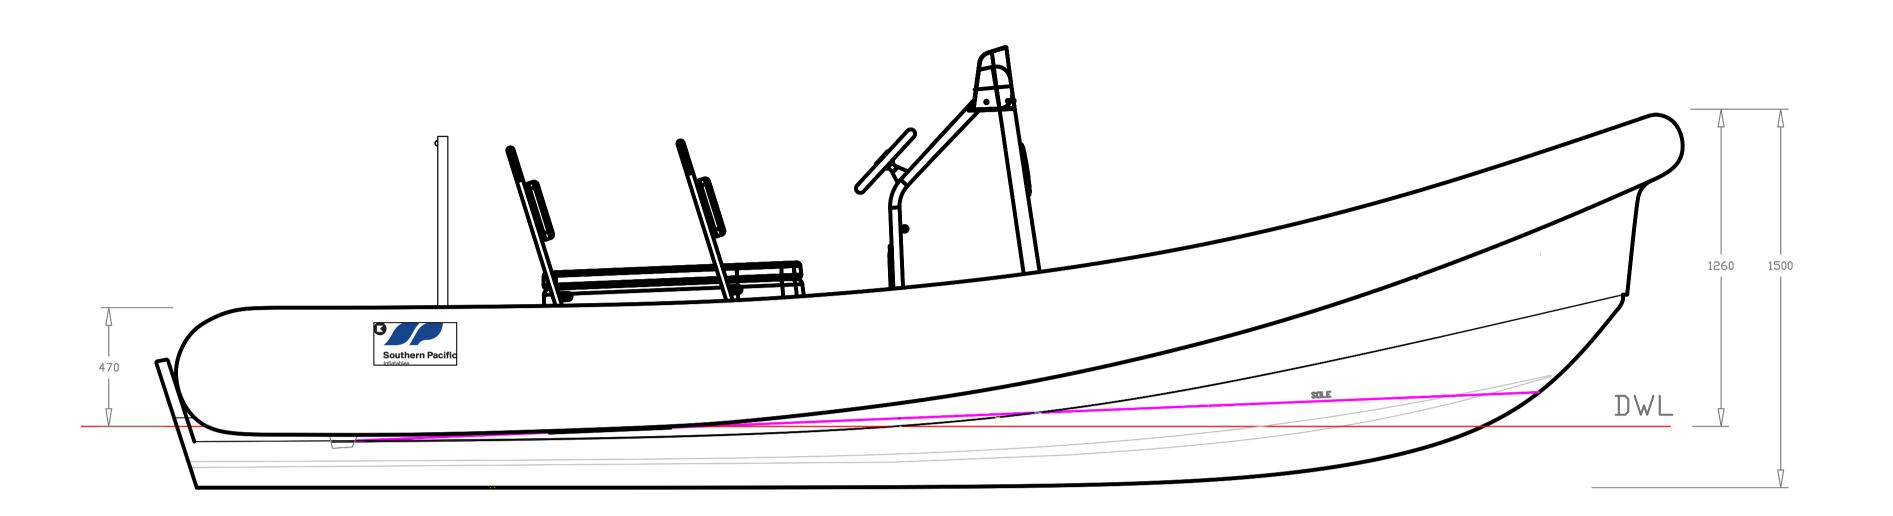

| \<br> <br> | DATE       | REVISION DETAILS | DRAWN | CHECKED |                                                                                                                                                                | TITL |
|------------|------------|------------------|-------|---------|----------------------------------------------------------------------------------------------------------------------------------------------------------------|------|
| 1          | 04/03/2024 | FOR ISSUE        | RS    | RS      | SHAW                                                                                                                                                           | SUB  |
|            |            |                  |       |         |                                                                                                                                                                |      |
|            |            |                  |       |         | YACHT DESIGN                                                                                                                                                   |      |
|            |            |                  |       |         |                                                                                                                                                                | PRO  |
|            |            |                  |       |         | EMAIL: rob@shawyachtdesign.com WEB: shawyachtdesign.com                                                                                                        |      |
|            |            |                  |       |         | THIS DRAWING IS THE PROPERTY OF SHAW YACHT DESIGN AND MUST NOT BE REPRODUCED OR USED FOR ANY PURPOSE, OTHER THAN IN CONJUNCTION WITH THE PROJECT OR DESIGN FOR | JOB  |
|            |            |                  |       |         | WHICH IT WAS DRAWN, WITHOUT THE DESIGNERS WRITTEN CONSENT.                                                                                                     |      |

| ,          | TITLE                | SEEKR |      |            |  |
|------------|----------------------|-------|------|------------|--|
|            | SUB TITLE            | GA    |      |            |  |
|            | PROJECT CO-ORDINATOR | SCALE | 1:15 | SIZE<br>A1 |  |
| D OR<br>OR | J□B No.              | 1     |      |            |  |
|            |                      |       |      |            |  |